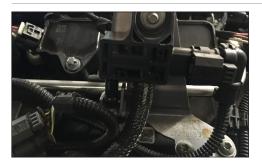

Estimated Fitting Time: 1 Hour 30 Minutes

Blanking Cap Instructions (GPF models only):

Locate the vacuum line running between the downpipe and the pressure sensor on the engine.

Remove the vacuum line from the sensor.