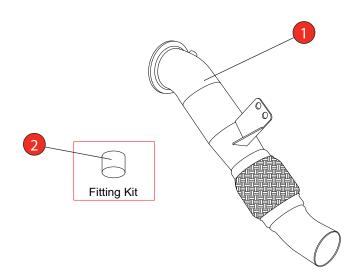

Estimated Fitting Time: 1 Hour 30 Minutes

| PART NO.                                           | DESCRIPTION     | QTY                   |  |  |  |  |
|----------------------------------------------------|-----------------|-----------------------|--|--|--|--|
| 725BM                                              | De-cat Downpipe | 1                     |  |  |  |  |
| Fit Kit                                            |                 |                       |  |  |  |  |
| 2 386FK Black Silicone Vacuum Blanking Cap - 8mm 1 |                 | 1                     |  |  |  |  |
|                                                    | 725BM           | 725BM De-cat Downpipe |  |  |  |  |