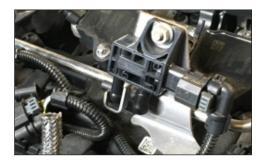

Push the blanking cap onto the sensor port that the vacuum pipe was on.

Gasket: Remove the gasket from the original downpipe and re-install on the Scorpion downpipe