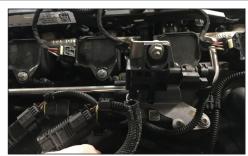

Estimated Fitting Time: 1 Hour 30 Minutes

Blanking Cap Instructions (GPF models only):

Locate the vacuum line running between the downpipe and the pressure sensor on the engine.

Remove the vacuum line from the sensor.